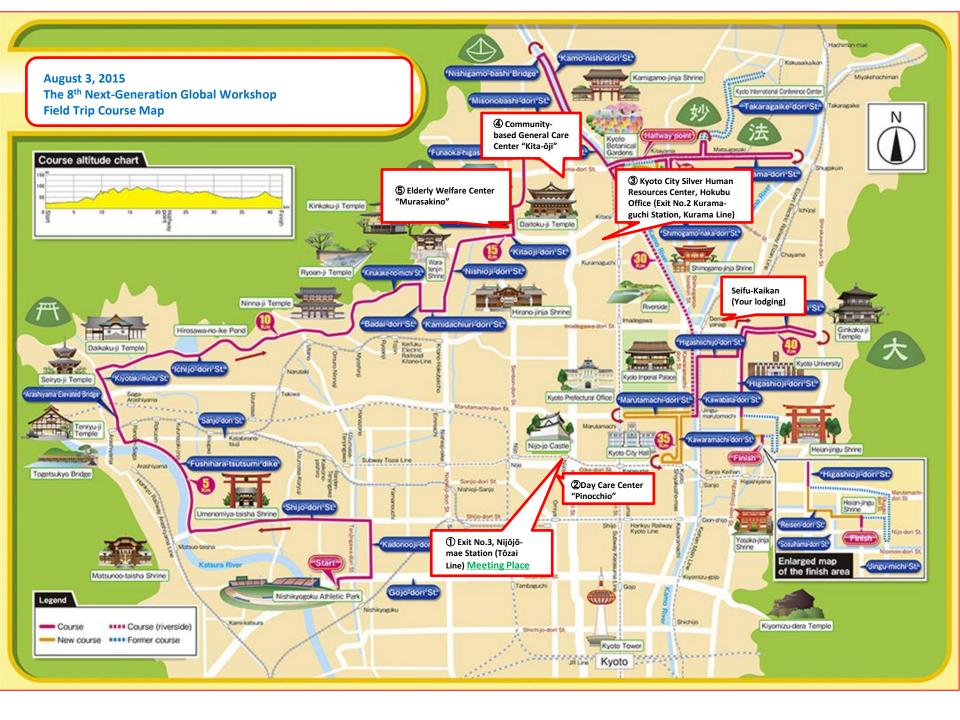

Al Sightseeing Kyoto map It reaches to Ohara [Iwakura] Genko-An Temple Kamigamo Shrine (Takaragaike) Community-based **General Care Center** Entsu-ji Temple Kami-gamo "Kita-ōji" Kitayama street Kiyotaki 3 Kyoto City Silver sugasaki Syugakuin **Human Resources** Center, Hokubu Office Daitoku-ji Temple Kitaohji stre TH rakado Temple Seifu-Kaikan **⑤** Elderly Welfare (Your lodging) Funaoka Park Center "Murasakino" lenbutsu-ji Temple Imadegawa street yoto Universit Hakubaicho Seiryo-ji Temple Ithijyo-modoribashi Police headquarters inkaku-ji temple 2 Day Care Center enryu-ji Temple Marutamachi street Kyoto-gosyo Palac Arashiyan "Pinocchio" Yonbanchi Saga anzen-ji temple Oike street Chio-in temple Shopping quarter X. ①Exit No.3, Nijōjōmae Station (Tōzai Line) Meeting Place Kiyomizu Koke-dera Tem Nisikyougok Shimabara mple Higashihongan-ji temple Museum eaches to Kameoka Tower Sanjyusangen-do temple Katsura Kyoto Station To-ji temple Kujyo street Yamashina Al Sightseeing Kyoto Service http://www.ne.jp/asahi/aikankou/kyoto/ Otokuni Daigo Rakunan Meishin Freewa Fushimi Jyonan-gu Shrine Terada-ya It reaches to Osaka It reaches to