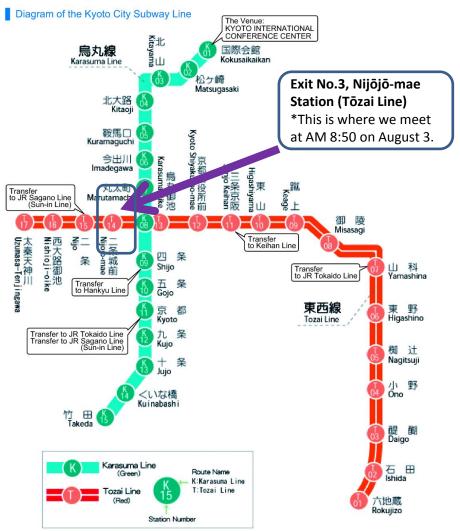

y Welfare (Your lodging) Funaoka Park Center "Murasakino" lenbutsu-ji Temple Imadegawa street yoto Universit Hakubaicho Seiryo-ji Temple Ithijyo-modoribashi Police headquarters inkaku-ji temple 2 Day Care Center enryu-ji Temple Marutamachi street Kyoto-gosyo Palac Arashiyan "Pinocchio" Yonbanchi Saga anzen-ji temple Oike street Chio-in temple Shopping quarter X. ①Exit No.3, Nijōjōmae Station (Tōzai Line) Meeting Place Kiyomizu Koke-dera Tem Nisikyougok Shimabara mple Higashihongan-ji temple Museum eaches to Kameoka Tower Sanjyusangen-do temple Katsura Kyoto Station To-ji temple Kujyo street Yamashina Al Sightseeing Kyoto Service http://www.ne.jp/asahi/aikankou/kyoto/ Otokuni Daigo Rakunan Meishin Freewa Fushimi Jyonan-gu Shrine Terada-ya It reaches to Osaka It reaches to



## Subway Map